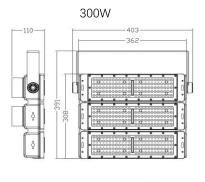

|                     |                |                |                |                |                |                  |
| Standard              | EN 60598, EN 62471, EN 55015, EN 61547, EN 61000 |                     |                |                |                |                |                |                  |
| Lifespan              | >50000Hrs                                        |                     |                |                |                |                |                |                  |
| Warranty              | 5 years                                          |                     |                |                |                |                |                |                  |

#### **Product Dimension**























## FL 19 Series LED Flood Light













Floor installation



Ceiling installation



Wall installation

High mast installation



Landscape

Port

Sports court

Ningbo Skyzon Energy Co., Ltd. Everlite LED Lighting Co., Limited www.everlite.cc +86 574 8353 0320 sales11@everlite.cc