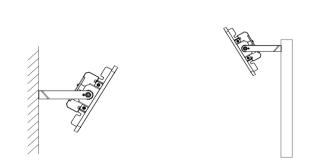

#### **Product Features**

Standard modular design, flexible power combination High efficiency 3030 LED, efficiency can up to 140lm/w 30° 60° 90° beam angle available for different application Die-cast heat sink, multi-fins design, fast cooling to guarantee LED chip lifespan Flicker-free LED driver, eye friendly, waterproof connectors quick connection Gear turntable design to achieve easy installation angle adjusting Superior materials and workmanship in high quality up to 5 year warranty

## FL 19 Series LED Flood Light

Floor installation

Ceiling installation

Wall installation

High mast installation

Landscape

Port

Sports court