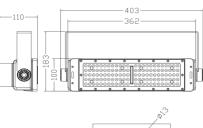

|                     |                |                |                |                |                |                  |
| Standard              | EN 60598, EN 62471, EN 55015, EN 61547, EN 61000 |                     |                |                |                |                |                |                  |
| Lifespan              | >50000Hrs                                        |                     |                |                |                |                |                |                  |
| Warranty              | 5 years                                          |                     |                |                |                |                |                |                  |

#### **Product Dimension**























## FL 19 Series LED Flood Light













Floor installation



Ceiling installation



Wall installation

High mast installation



Landscape

Port

Sports court

Ningbo Skyzon Energy Co., Ltd. Everlite LED Lighting Co., Limited www.everlite.cc +86 574 8353 0320 sales11@everlite.cc