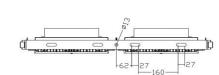

|                |                  |
| Lifespan              | >50000Hrs                                        |                     |                |                |                |                |                |                  |
| Warranty              | 5 years                                          |                     |                |                |                |                |                |                  |

#### **Product Dimension**























## FL 19 Series LED Flood Light













Floor installation



Ceiling installation



Wall installation

High mast installation



Landscape

Port

Sports court

Ningbo Skyzon Energy Co., Ltd. Everlite LED Lighting Co., Limited www.everlite.cc +86 574 8353 0320 sales11@everlite.cc