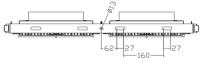

|                |                |                |                |                  |
| Standard              | EN 60598, EN 62471, EN 55015, EN 61547, EN 61000 |                     |                |                |                |                |                |                  |
| Lifespan              | >50000Hrs                                        |                     |                |                |                |                |                |                  |
| Warranty              | 5 years                                          |                     |                |                |                |                |                |                  |

#### **Product Dimension**























## FL 19 Series LED Flood Light













Floor installation



Ceiling installation



Wall installation

High mast installation



Landscape

Port

Sports court

Ningbo Skyzon Energy Co., Ltd. Everlite LED Lighting Co., Limited www.everlite.cc +86 574 8353 0320 sales11@everlite.cc