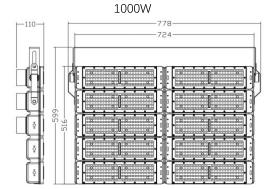

### **Date Sheet**

| Picture Ref.          |                                                  | -B                  | P              |                | E              |                |                |                  |
|-----------------------|--------------------------------------------------|---------------------|----------------|----------------|----------------|----------------|----------------|------------------|
| Product Model         | EL-FL19<br>-1                                    | EL-FL19<br>-2       | EL-FL19<br>-3  | EL-FL19<br>-4  | EL-FL19<br>-5  | EL-FL19<br>-6  | EL-FL19<br>-8  | EL-FL19<br>-10   |
| Power                 | 100W                                             | 200W/250W           | 300W           | 400W           | 500W           | 600W           | 800W           | 1000W-1200W      |
| LED Qty.              | 120                                              | 240                 | 360            | 480            | 600            | 720            | 960            | 1200-1440        |
| Driver                | 1*DONE<br>100W                                   | 1*DONE<br>200W-250W | 1*DONE<br>300W | 2*DONE<br>200W | 2*DONE<br>250W | 3*DONE<br>200W | 4*DONE<br>200W | 5/6*DONE<br>200W |
| Input                 | 100~277Vac                                       |                     |                |                |                |                |                |                  |
| ССТ                   | 5000K/5700K                                      |                     |                |                |                |                |                |                  |
| CRI                   | >70                                              |                     |                |                |                |                |                |                  |
| Efficiency            | >= 140lm/w                                       |                     |                |                |                |                |                |                  |
| Beam Angle            | 30° /60° /90°                                    |                     |                |                |                |                |                |                  |
| Power Factor          | >0.95                                            |                     |                |                |                |                |                |                  |
| Insulcation           | Class I                                          |                     |                |                |                |                |                |                  |
| Protection Grade      | IP66/IK08                                        |                     |                |                |                |                |                |                  |
| Operation Temperature | -30°C~45°C                                       |                     |                |                |                |                |                |                  |
| Operation Humidity    | 15%~95%                                          |                     |                |                |                |                |                |                  |
| Standard              | EN 60598, EN 62471, EN 55015, EN 61547, EN 61000 |                     |                |                |                |                |                |                  |
| Lifespan              | >50000Hrs                                        |                     |                |                |                |                |                |                  |
| Warranty              | 5 years                                          |                     |                |                |                |                |                |                  |

#### **Product Dimension**