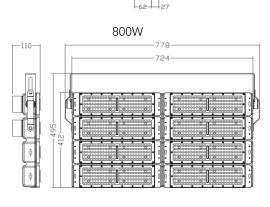

|                |                |                |                |                  |
| Standard              | EN 60598, EN 62471, EN 55015, EN 61547, EN 61000 |                     |                |                |                |                |                |                  |
| Lifespan              | >50000Hrs                                        |                     |                |                |                |                |                |                  |
| Warranty              | 5 years                                          |                     |                |                |                |                |                |                  |

#### **Product Dimension**























## FL 19 Series LED Flood Light













Floor installation



Ceiling installation



Wall installation

High mast installation



Landscape

Port

Sports court

Ningbo Skyzon Energy Co., Ltd. Everlite LED Lighting Co., Limited www.everlite.cc +86 574 8353 0320 sales11@everlite.cc