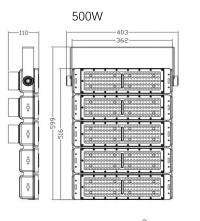

#### **Product Dimension**

### **Date Sheet**

| Picture Ref.          |                                                  | -B                  | P              |                | E              |                |                |                  |
|-----------------------|--------------------------------------------------|---------------------|----------------|----------------|----------------|----------------|----------------|------------------|
| Product Model         | EL-FL19<br>-1                                    | EL-FL19<br>-2       | EL-FL19<br>-3  | EL-FL19<br>-4  | EL-FL19<br>-5  | EL-FL19<br>-6  | EL-FL19<br>-8  | EL-FL19<br>-10   |
| Power                 | 100W                                             | 200W/250W           | 300W           | 400W           | 500W           | 600W           | 800W           | 1000W-1200W      |
| LED Qty.              | 120                                              | 240                 | 360            | 480            | 600            | 720            | 960            | 1200-1440        |
| Driver                | 1*DONE<br>100W                                   | 1*DONE<br>200W-250W | 1*DONE<br>300W | 2*DONE<br>200W | 2*DONE<br>250W | 3*DONE<br>200W | 4*DONE<br>200W | 5/6*DONE<br>200W |
| Input                 | 100~277Vac                                       |                     |                |                |                |                |                |                  |
| ССТ                   | 5000K/5700K                                      |                     |                |                |                |                |                |                  |
| CRI                   | >70                                              |                     |                |                |                |                |                |                  |
| Efficiency            | >= 140lm/w                                       |                     |                |                |                |                |                |                  |
| Beam Angle            | 30° /60° /90°                                    |                     |                |                |                |                |                |                  |
| Power Factor          | >0.95                                            |                     |                |                |                |                |                |                  |
| Insulcation           | Class I                                          |                     |                |                |                |                |                |                  |
| Protection Grade      | IP66/IK08                                        |                     |                |                |                |                |                |                  |
| Operation Temperature | -30°C~45°C                                       |                     |                |                |                |                |                |                  |
| Operation Humidity    | 15%~95%                                          |                     |                |                |                |                |                |                  |
| Standard              | EN 60598, EN 62471, EN 55015, EN 61547, EN 61000 |                     |                |                |                |                |                |                  |
| Lifespan              | >50000Hrs                                        |                     |                |                |                |                |                |                  |
| Warranty              | 5 years                                          |                     |                |                |                |                |                |                  |