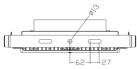

|                     |                |                |                |                |                |                  |
| Standard              | EN 60598, EN 62471, EN 55015, EN 61547, EN 61000 |                     |                |                |                |                |                |                  |
| Lifespan              | >50000Hrs                                        |                     |                |                |                |                |                |                  |
| Warranty              | 5 years                                          |                     |                |                |                |                |                |                  |

#### **Product Dimension**























## FL 19 Series LED Flood Light













Floor installation



Ceiling installation



Wall installation

High mast installation



Landscape

Port

Sports court

Ningbo Skyzon Energy Co., Ltd. Everlite LED Lighting Co., Limited www.everlite.cc +86 574 8353 0320 sales11@everlite.cc