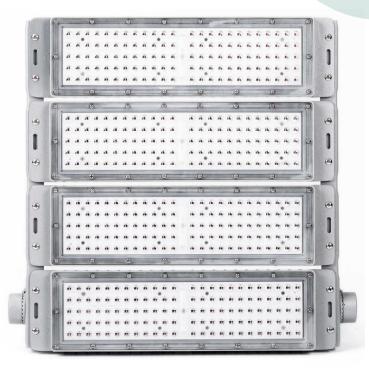

### **FL 19 Series** LED Flood Light

#### **Product Features**

Standard modular design, flexible power combination High efficiency 3030 LED, efficiency can up to 140lm/w 30° 60° 90° beam angle available for different application Die-cast heat sink, multi-fins design, fast cooling to guarantee LED chip lifespan Flicker-free LED driver, eye friendly, waterproof connectors quick connection Gear turntable design to achieve easy installation angle adjusting Superior materials and workmanship in high quality up to 5 year warranty

High efficiency LED chip Lifetime more than 50000Hrs

Modular design and easy for power combination

Air convective fins design excellent heat dissipation