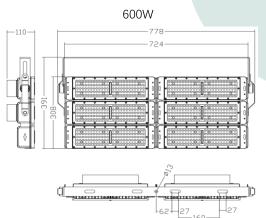

#### **Product Dimension**

### **Date Sheet**

| Picture Ref.          |                                                  | -B                  | P              |                | E              |                |                |                  |
|-----------------------|--------------------------------------------------|---------------------|----------------|----------------|----------------|----------------|----------------|------------------|
| Product Model         | EL-FL19<br>-1                                    | EL-FL19<br>-2       | EL-FL19<br>-3  | EL-FL19<br>-4  | EL-FL19<br>-5  | EL-FL19<br>-6  | EL-FL19<br>-8  | EL-FL19<br>-10   |
| Power                 | 100W                                             | 200W/250W           | 300W           | 400W           | 500W           | 600W           | 800W           | 1000W-1200W      |
| LED Qty.              | 120                                              | 240                 | 360            | 480            | 600            | 720            | 960            | 1200-1440        |
| Driver                | 1*DONE<br>100W                                   | 1*DONE<br>200W-250W | 1*DONE<br>300W | 2*DONE<br>200W | 2*DONE<br>250W | 3*DONE<br>200W | 4*DONE<br>200W | 5/6*DONE<br>200W |
| Input                 | 100~277Vac                                       |                     |                |                |                |                |                |                  |
| ССТ                   | 5000K/5700K                                      |                     |                |                |                |                |                |                  |
| CRI                   | >70                                              |                     |                |                |                |                |                |                  |
| Efficiency            | >= 140lm/w                                       |                     |                |                |                |                |                |                  |
| Beam Angle            | 30° /60° /90°                                    |                     |                |                |                |                |                |                  |
| Power Factor          | >0.95                                            |                     |                |                |                |                |                |                  |
| Insulcation           | Class I                                          |                     |                |                |                |                |                |                  |
| Protection Grade      | IP66/IK08                                        |                     |                |                |                |                |                |                  |
| Operation Temperature | -30°C~45°C                                       |                     |                |                |                |                |                |                  |
| Operation Humidity    | 15%~95%                                          |                     |                |                |                |                |                |                  |
| Standard              | EN 60598, EN 62471, EN 55015, EN 61547, EN 61000 |                     |                |                |                |                |                |                  |
| Lifespan              | >50000Hrs                                        |                     |                |                |                |                |                |                  |
| Warranty              | 5 years                                          |                     |                |                |                |                |                |                  |