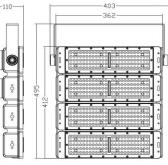

#### **Product Dimension**

### **Date Sheet**

| Picture Ref.          |                                                  | -B                  | P              |                | E              |                |                |                  |
|-----------------------|--------------------------------------------------|---------------------|----------------|----------------|----------------|----------------|----------------|------------------|
| Product Model         | EL-FL19<br>-1                                    | EL-FL19<br>-2       | EL-FL19<br>-3  | EL-FL19<br>-4  | EL-FL19<br>-5  | EL-FL19<br>-6  | EL-FL19<br>-8  | EL-FL19<br>-10   |
| Power                 | 100W                                             | 200W/250W           | 300W           | 400W           | 500W           | 600W           | 800W           | 1000W-1200W      |
| LED Qty.              | 120                                              | 240                 | 360            | 480            | 600            | 720            | 960            | 1200-1440        |
| Driver                | 1*DONE<br>100W                                   | 1*DONE<br>200W-250W | 1*DONE<br>300W | 2*DONE<br>200W | 2*DONE<br>250W | 3*DONE<br>200W | 4*DONE<br>200W | 5/6*DONE<br>200W |
| Input                 | 100~277Vac                                       |                     |                |                |                |                |                |                  |
| ССТ                   | 5000K/5700K                                      |                     |                |                |                |                |                |                  |
| CRI                   | >70                                              |                     |                |                |                |                |                |                  |
| Efficiency            | >= 140lm/w                                       |                     |                |                |                |                |                |                  |
| Beam Angle            | 30° /60° /90°                                    |                     |                |                |                |                |                |                  |
| Power Factor          | >0.95                                            |                     |                |                |                |                |                |                  |
| Insulcation           | Class I                                          |                     |                |                |                |                |                |                  |
| Protection Grade      | IP66/IK08                                        |                     |                |                |                |                |                |                  |
| Operation Temperature | -30°C~45°C                                       |                     |                |                |                |                |                |                  |
| Operation Humidity    | 15%~95%                                          |                     |                |                |                |                |                |                  |
| Standard              | EN 60598, EN 62471, EN 55015, EN 61547, EN 61000 |                     |                |                |                |                |                |                  |
| Lifespan              | >50000Hrs                                        |                     |                |                |                |                |                |                  |
| Warranty              | 5 years                                          |                     |                |                |                |                |                |                  |