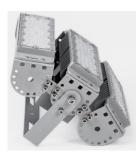

#### **Product Features**

Standard modular design, flexible power combination High efficiency 3030 LED, efficiency can up to 140lm/w 30° 60° 90° beam angle available for different application Die-cast heat sink, multi-fins design, fast cooling to guarantee LED chip lifespan Flicker-free LED driver, eye friendly, waterproof connectors quick connection Gear turntable design to achieve easy installation angle adjusting Superior materials and workmanship in high quality up to 5 year warranty

## FL 19 Series LED Flood Light

Floor installation

Ceiling installation

Wall installation

High mast installation

Landscape

Port

Sports court