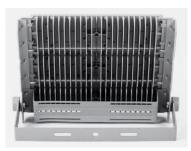

Fabrication de luminaire d'éclairage public LED

### **FL 19 Series** LED Flood Light



#### **Product Features**

Standard modular design, flexible power combination High efficiency 3030 LED, efficiency can up to 140lm/w 30° 60° 90° beam angle available for different application Die-cast heat sink, multi-fins design, fast cooling to guarantee LED chip lifespan Flicker-free LED driver, eye friendly, waterproof connectors quick connection Gear turntable design to achieve easy installation angle adjusting Superior materials and workmanship in high quality up to 5 year warranty



High efficiency LED chip Lifetime more than 50000Hrs



Modular design and easy for power combination



Air convective fins design excellent heat dissipation





# **FL 19 Series** LED Flood Light

### **Date Sheet**

| Picture Ref.          |                                                  | -B                  | P              |                | E              |                |                |                  |
|-----------------------|--------------------------------------------------|---------------------|----------------|----------------|----------------|----------------|----------------|------------------|
| Product Model         | EL-FL19<br>-1                                    | EL-FL19<br>-2       | EL-FL19<br>-3  | EL-FL19<br>-4  | EL-FL19<br>-5  | EL-FL19<br>-6  | EL-FL19<br>-8  | EL-FL19<br>-10   |
| Power                 | 100W