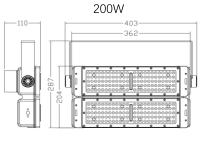

### **Date Sheet**

| Picture Ref.          |                                                  | -B                  | P              |                | E              |                |                |                  |
|-----------------------|--------------------------------------------------|---------------------|----------------|----------------|----------------|----------------|----------------|------------------|
| Product Model         | EL-FL19<br>-1                                    | EL-FL19<br>-2       | EL-FL19<br>-3  | EL-FL19<br>-4  | EL-FL19<br>-5  | EL-FL19<br>-6  | EL-FL19<br>-8  | EL-FL19<br>-10   |
| Power                 | 100W                                             | 200W/250W           | 300W           | 400W           | 500W           | 600W           | 800W           | 1000W-1200W      |
| LED Qty.              | 120                                              | 240                 | 360            | 480            | 600            | 720            | 960            | 1200-1440        |
| Driver                | 1*DONE<br>100W                                   | 1*DONE<br>200W-250W | 1*DONE<br>300W | 2*DONE<br>200W | 2*DONE<br>250W | 3*DONE<br>200W | 4*DONE<br>200W | 5/6*DONE<br>200W |
| Input                 | 100~277Vac                                       |                     |                |                |                |                |                |                  |
| ССТ                   | 5000K/5700K                                      |                     |                |                |                |                |                |                  |
| CRI                   | >70                                              |                     |                |                |                |                |                |                  |
| Efficiency            | >= 140lm/w                                       |                     |                |                |                |                |                |                  |
| Beam Angle            | 30° /60° /90°                                    |                     |                |                |                |                |                |                  |
| Power Factor          | >0.95                                            |                     |                |                |                |                |                |                  |
| Insulcation           | Class I                                          |                     |                |                |                |                |                |                  |
| Protection Grade      | IP66/IK08                                        |                     |                |                |                |                |                |                  |
| Operation Temperature | -30°C~45°C                                       |                     |                |                |                |                |                |                  |
| Operation Humidity    | 15%~95%                                          |                     |                |                |                |                |                |                  |
| Standard              | EN 60598, EN 62471, EN 55015, EN 61547, EN 61000 |                     |                |                |                |                |                |                  |
| Lifespan              | >50000Hrs                                        |                     |                |                |                |                |                |                  |
| Warranty              | 5 years                                          |                     |                |                |                |                |                |                  |

#### **Product Dimension**