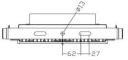

|                     |                |                |                |                |                |                  |
| Standard              | EN 60598, EN 62471, EN 55015, EN 61547, EN 61000 |                     |                |                |                |                |                |                  |
| Lifespan              | >50000Hrs                                        |                     |                |                |                |                |                |                  |
| Warranty              | 5 years                                          |                     |                |                |                |                |                |                  |

#### **Product Dimension**























## FL 19 Series LED Flood Light













Floor installation



Ceiling installation



Wall installation

High mast installation



Landscape

Port

Sports court

Ningbo Skyzon Energy Co., Ltd. Everlite LED Lighting Co., Limited www.everlite.cc +86 574 8353 0320 sales11@everlite.cc