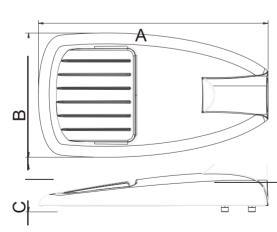

|      | A(mm) | B(mm) | C(mm) |
|------|-------|-------|-------|
| MINI | 348   | 172   | 77    |
| S    | 425   | 230   | 88    |
| М    | 555   | 311   | 88    |