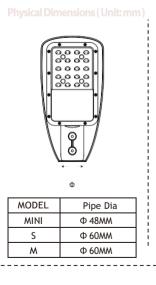

#### **Technical Parameters**

| Product Specifications | 20W 30W 40W 50               | 0W 60W 80W 90W 100V | W 120/140W 150W 200W |
|------------------------|------------------------------|---------------------|----------------------|
| Input Voltage          | AC100-277V                   |                     |                      |
| Power Frequency        | 50 / 60 Hz                   |                     |                      |
| CRI                    | Ra 70                        |                     |                      |
| Beam Angle             | Type III                     |                     |                      |
| IP and IK Rating       | IP66 / IK08                  |                     |                      |
| Outlook Dimension      | 348x173x77mm                 | 445x230x88mm        | 555x311x88mm         |
| Luminaire Net Weight   | 1.8Kgs                       | 3.0Kgs              | 4.2 Kgs              |
| System Efficacy        | 150 (±5%) LM/W (@CCT 5700°K) |                     |                      |
| Power Factor           | > = 0.97                     |                     |                      |
| Lifespan               | ≥50000Hrs                    |                     |                      |
| Working Temperature    | -20°C to 50°C                |                     |                      |
| Working Humidity       | 15% ~ 90% RH                 |                     |                      |
| Storage Temperature    | -30 ~ +70℃                   |                     |                      |
| Installation pipe Día  | Ф 60ММ                       |                     |                      |
| Garantie               | 03 Ans                       |                     |                      |
|                        |                              |                     |                      |