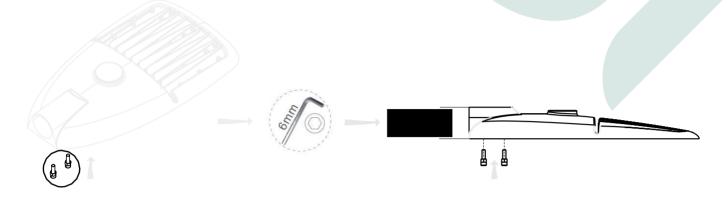

#### Wiring:

- 1. Connect supply wires to luminaire wire leads per the wiring diagram using methods that comply with all applicable codes.
- 2. Turn power on.