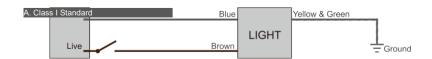

#### Wiring:

- 1. Connect supply wires to luminaire wire leads per the wiring diagram using methods that comply with all applicable codes.
- 2. Turn power on.